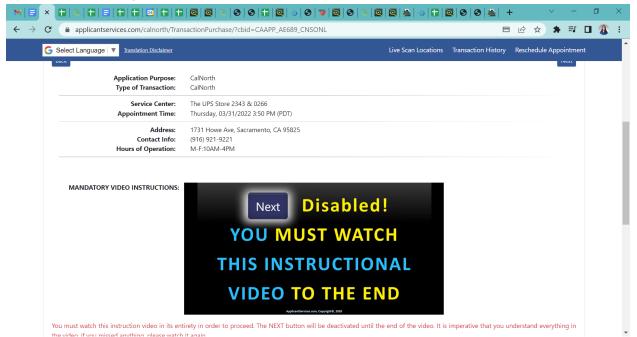

After creating an appointment, the applicant will watch a mandatory video with fingerprinting instructions prior to your appointment.

After watching the video, the applicant's live scan form will show up on the following page, which will eliminate the applicant entering specific codes on a paper. The applicant will agree to the terms.